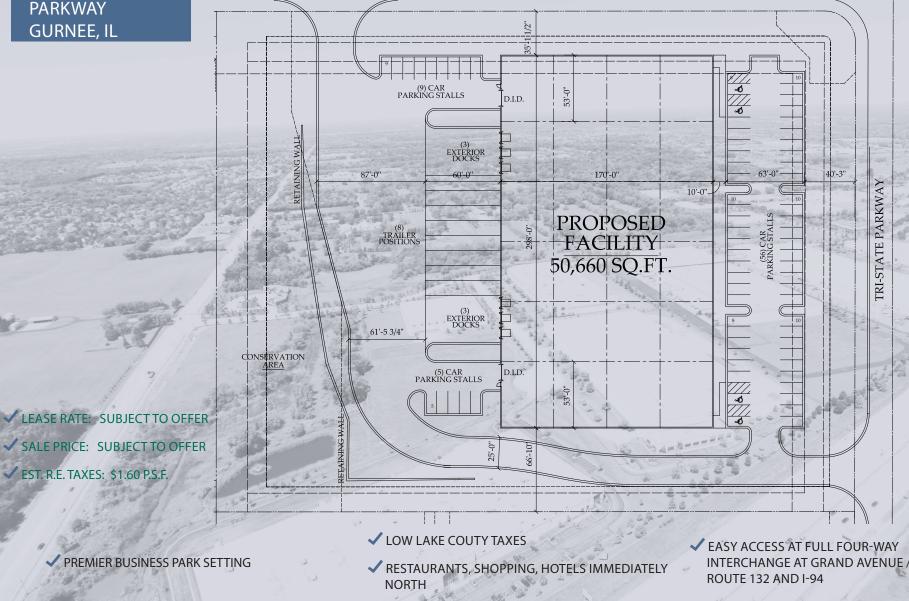

# 740 TRI-STATE PARKVAY GURNEE, IL

WWW.CENTERPOINTBUSINESSCENTERGURNEE.COM

AVAILABLE BUILDING: 50,660 SF

TOTAL BUILDING: 50,660 SF

OFFICE: To Suit

YEAR BUILT: Proposed

**CLEAR HEIGHT** 30'

LOADING: **6 Exterior Docks** 2 Drive-In Doors

POWER: To Suit

PARKING: 70 Cars SITE SIZE:

4.68 Acres