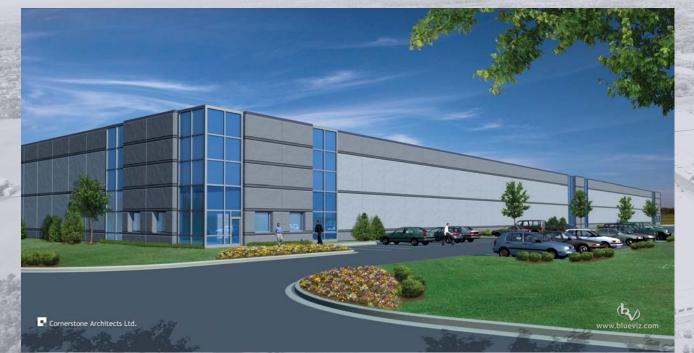

# 740 TRI-STATE PARKVAY GURNEE, IL

WWW.CENTERPOINTBUSINESSCENTERGURNEE.COM

AVAILABLE BUILDING: 50,660 SF

TOTAL BUILDING: 50,660 SF

OFFICE: To Suit

YEAR BUILT: Proposed

**CLEAR HEIGHT** 30'

LOADING: **6 Exterior Docks** 2 Drive-In Doors

POWER: To Suit

PARKING: 70 Cars SITE SIZE:

4.68 Acres